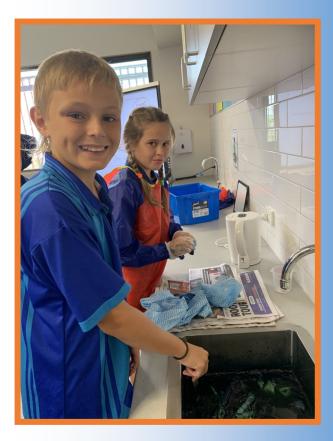

# **ART ROOM NEWS**

Students had fun creating 3 different types of tie dye—Shibori, Tie Dye and African tritik in Art.

Hello Students and Families