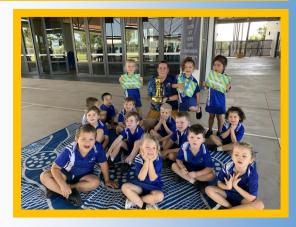

# **ASSEMBLY NEWS**

On the last day of Term 3, MTCPS students had the best time participating in the Colour Fun Run! Everyone ran around the obstacle courses, playing in the sprinklers and getting sprayed with a rainbow of coloured powder. In just 5 weeks leading up to the event, the school community raised an outstanding \$24,200! This money will be going towards purchasing shade structures and equipment for outdoor events (marquees, eskies, water coolers etc). We are extremely proud and thankful for everyone's amazing fundraising efforts!