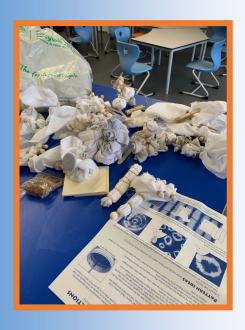

# **ART ROOM NEWS**

Students had fun creating 3 different types of tie dye—Shibori, Tie Dye and African tritik in Art.

Hello Students and Families