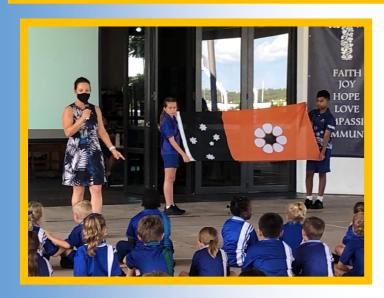

Lia Finnochiaro presented the school with a new Territory Flag at Assembly.

Thank you