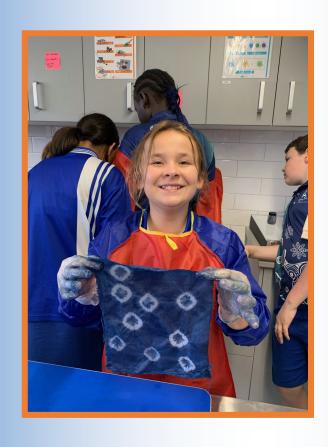

# **ART ROOM NEWS**

Students had fun creating 3 different types of tie dye—Shibori, Tie Dye and African tritik in Art.

Hello Students and Families