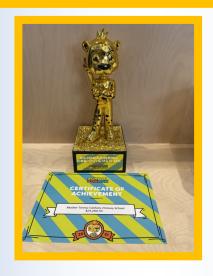

# **ASSEMBLY NEWS**

On the last day of Term 3, MTCPS students had the best time participating in the Colour Fun Run! Everyone ran around the obstacle courses, playing in the sprinklers and getting sprayed with a rainbow of coloured powder. In just 5 weeks leading up to the event, the school community raised an outstanding \$24,200! This money will be going towards purchasing shade structures and equipment for outdoor events (marquees, eskies, water coolers etc). We are extremely proud and thankful for everyone's amazing fundraising efforts!